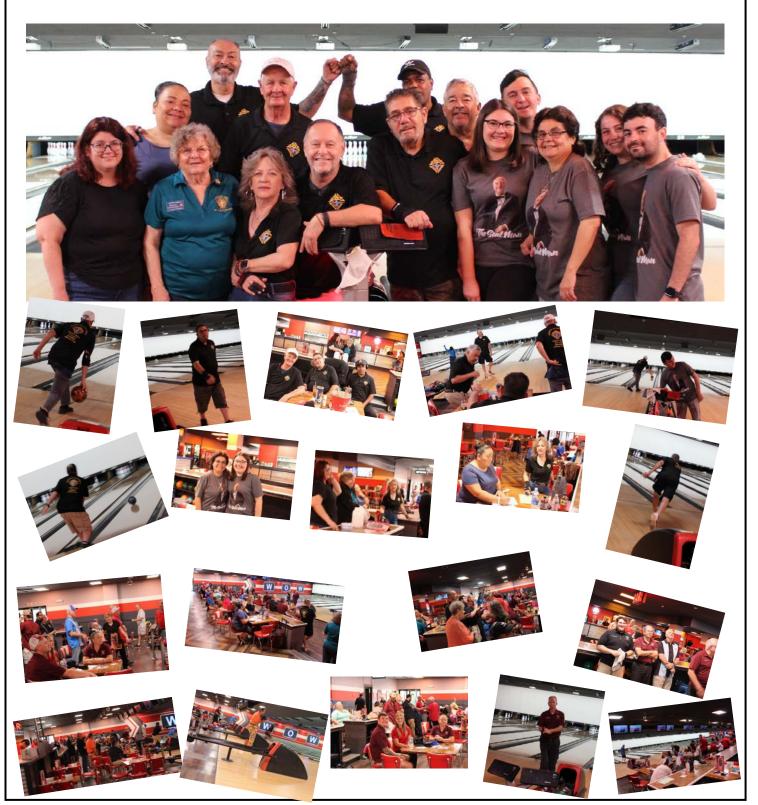

## Knights of Columbus 71<sup>st</sup> Annual State Bowling Tournament AMF Lanes Kissimmee April 26<sup>th</sup> and 27<sup>th</sup>, 2025

Hosted by

St. Cloud/Kissimmee Council #6624